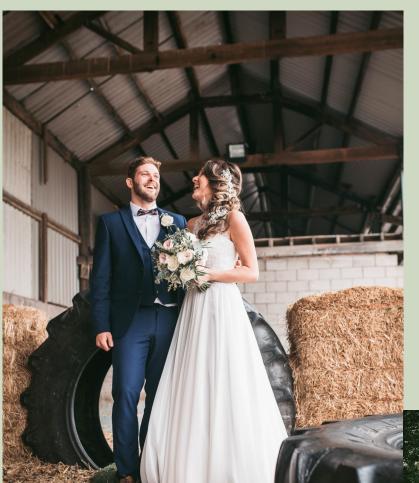

Having been sensitively restored and converted in 2017, The Hayloft retains many of it's original rustic features. Beautiful beams create a stunning entrance and our outside courtyard provides a perfect additional space for your guests to enjoy a drink.