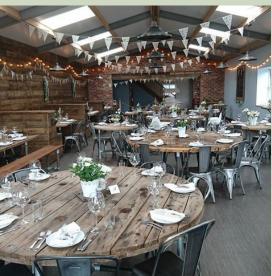

Having been sensitively restored and converted in 2017, The Hayloft retains many of it's original rustic features. Beautiful beams create a stunning entrance and our outside courtyard provides a perfect additional space for your guests to enjoy a drink.

The main dining area is able to accommodate up to 100 guests for a sit down meal and 160 for an evening buffet and party.

Our upstairs rooms provide a dressing room and private area for the immediate wedding party