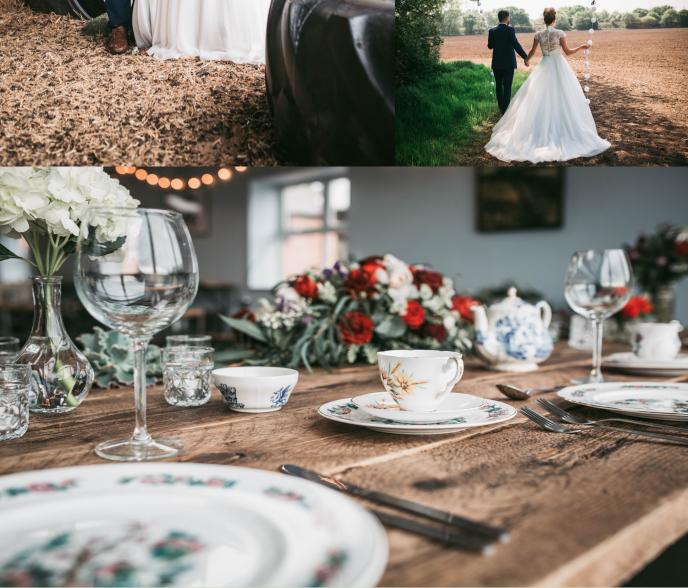

The main dining area is able to accommodate up to 100 guests for a sit down meal and 160 for an evening buffet and party.

Our upstairs rooms provide a dressing room and private area for the immediate wedding party

Our catering packages include:

- 3 course sit down meal
- Afternoon tea
- Pulled pork barms with wedges, rustic coleslaw & salads

Our well stocked bar offers a wide variety of alcoholic and non-alcoholic drinks for your guests.