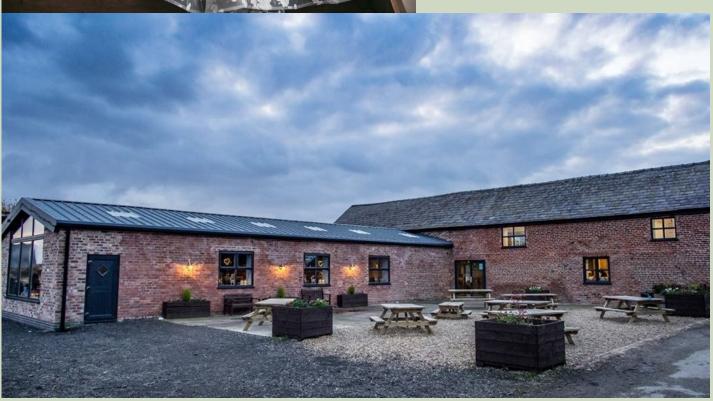

Having been sensitively restored and converted in 2017, The Hayloft retains many of it's original rustic features. Beautiful beams create a stunning entrance and our outside courtyard provides a perfect additional space for your guests to enjoy a drink.