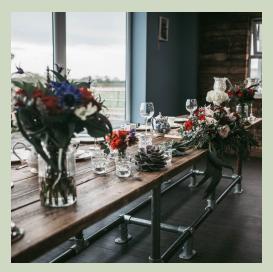

Having been sensitively restored and converted in 2017, The Hayloft retains many of it's original rustic features. Beautiful beams create a stunning entrance and our outside courtyard provides a perfect additional space for your guests to enjoy a drink.

The main dining area is able to accommodate up to 100 guests for a sit down meal and 160 for an evening buffet and party.

Our upstairs rooms provide a dressing room and private area for the immediate wedding party